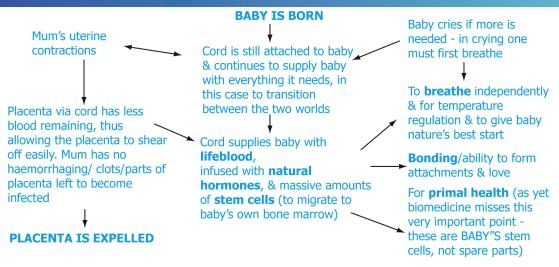

## **SEPARATION OF MOTHER - PLACENTA - BABY**

| More ethereal                                                                                   |                                                      |                                                                                                                         |                                                                                                                                                                     | More Tangible 🔪                                                                                                                                |
|-------------------------------------------------------------------------------------------------|------------------------------------------------------|-------------------------------------------------------------------------------------------------------------------------|---------------------------------------------------------------------------------------------------------------------------------------------------------------------|------------------------------------------------------------------------------------------------------------------------------------------------|
| GENTLE                                                                                          | BABY & PLACENTA WERE ONE                             |                                                                                                                         | PLACENTAL<br>TRANSFUSION                                                                                                                                            | MEDICAL/<br>PHYSICAL FOCUS                                                                                                                     |
| Baby needs<br>time to<br>psychically<br>separate from<br>its lifeline &<br>uterine<br>companion | Placenta & baby emerged from the same original cell. | Gentle gradual<br>separation on all<br>levels ensures<br>baby safely<br>transitions from<br>one reality into<br>another | Baby needs the blood<br>which has been<br>interfacing with Mum<br>to be returned into its<br>own body as it takes<br>over the previous cord/<br>placental functions | Baby considered to<br>be the prime<br>event. Forgetful-<br>ness of placenta<br>being part of baby,<br>& its major role in<br>maternal survival |