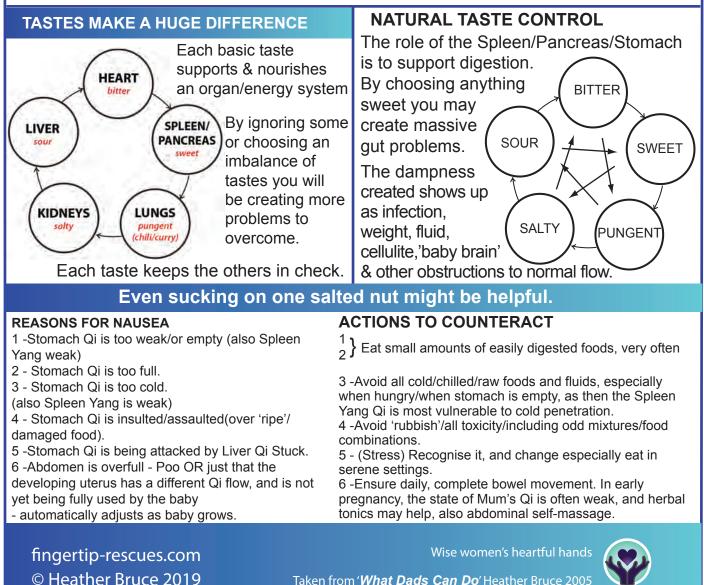

esents the diaphragm. This band of muscle allows us to breathe well. Liver Qi, when flowing incorrectly pushes up & inhibits breathing.

In the Middle Heater food & fluid is received, broken down, & start their journey through a system which relies on body temperature & the ability to sustain balance under all stressors to support life.

If she already has a weakness, when the added burden of growing another person begins, bodily warnings such as extreme tiredness & inability to support life may take her out of her normal life. Nausea & vomiting do not make for healthy mothers or babies - forever after diminished through this experience. You can only make this baby once.

Do not take medications waiting for pregnancy to end to relieve your suffering. Baby may well be struggling in there.



Taken from 'What Dads Can Do' Heather Bruce 2005