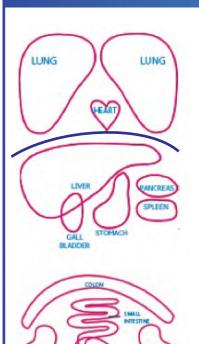

## **Morning Sickness/PNV/Hyperemesis 2**

This is a representation of the 'Three Heaters' in traditional East Asian medicine - how your Qi blood & body fluids are created.

Our organs are said to hold emotional/spiritual resources. They also have more mundane physiological functions.

The solid black line between the Upper & Middle Heaters represents the diaphragm. This band of muscle allows us to breathe well. Liver Qi, when flowing incorrectly pushes up & inhibits breathing.

In the Middle Heater food & fluid is received, broken down, & start their journey through a system which relies on body temperature & the ability to sustain balance under all stressors to support life.