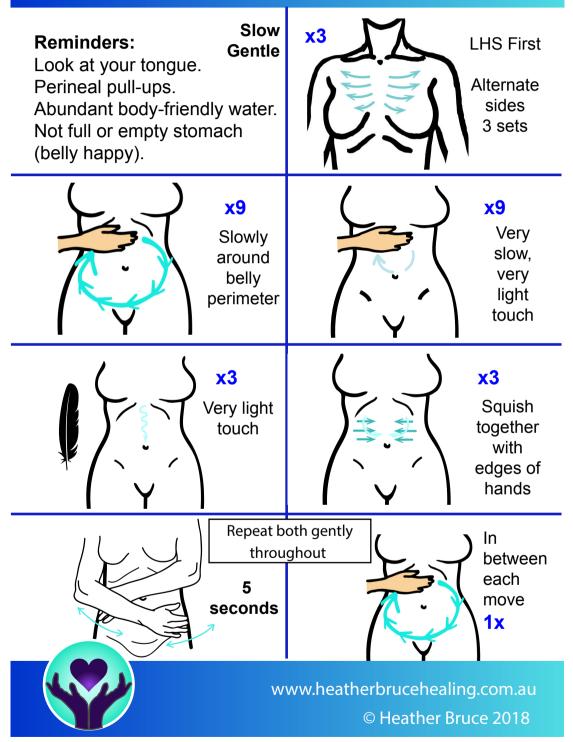

## You can help yourself (and others) be calm and peaceful

# **Initial Belly Care**