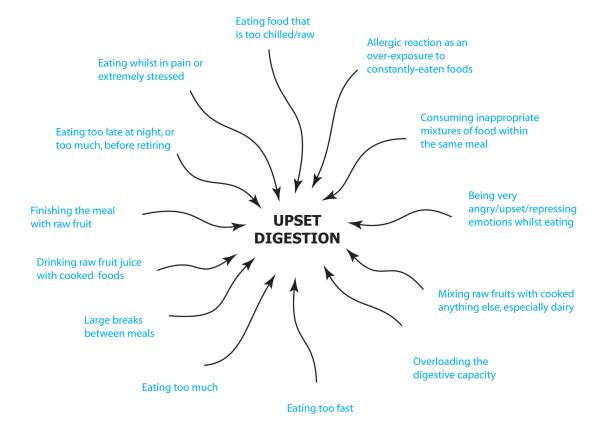

/

https://detox.heatherbrucehealing.com/dental-work/

https://detox.heatherbrucehealing.com/heart/congestive-heart-failure/

## Five elements



#### In our body ...



## Three heaters



This model explains how a well body works - from the energy model. **Upper Heater** - the lungs and the heart acting mostly in circulation – and when there is a blockage of the emotions – especially grief (lungs) and the joy (heart) of the from the Liver Qi rising upwards – upsetting the diaphragm majorly.

**Middle Heater** - See info on the HH Syndrome as movement of anything in the body everything is moved by the Liver Qi. When upset also the Liver Qi goes laterally and attacks the Stomach/Spleen.

**Lower Heater** – where the fluid metabolism and eventual removal of wastes.

# How we upset our gut



## If all is well

#### Body and soul integrity

#### Protection/immunity

On all levels of your being Wei Qi - opens and shuts the pores. Regulates temperature control Though homeostasis

#### - we are able to adapt to change



#### Transformation/digestion

Moving all from one state to another within your body. Food into Blood, Qi and body fluids (and wastes)

#### Transportation/circulation

Moving all from one place to another Be it blood around the body, wastes out,

Holding all in the right place Blood, babies, organs, tissues,

#### Warmth

- having enough inner fire to run all of this and keep the body within very narrow limits of perfect harmony

> Whether fighting infections or invaders of all types, Yang Qi via Wei Qi grants you sovereignty over your being

Need to be able to