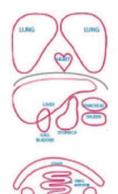

# Hyperemesis Gravidarum topic

What are making hormones first.

Flow of food in the gut..

Spleen Yang Qi - see WDCD page 22 - 23

Stomach pH needs to be 1-2 - maybe paint iodine on the actual stomach area...