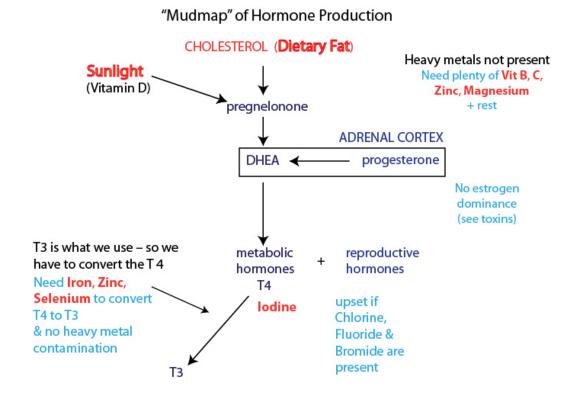

Hormones - what are they made from?

Without fat and sun...

And NO contact of heavy metals...

**Reverse T3**: <a href="https://drhagmeyer.com/restore-your-thyroid-by-lowering-your-reverse-t3/">https://drhagmeyer.com/restore-your-thyroid-by-lowering-your-reverse-t3/</a> <a href="https://suzycohen.com/articles/reverse-t3/">https://suzycohen.com/articles/reverse-t3/</a>

#### **Pregnenolone** – the mother hormone.

http://www.vitaminsinamerica.com/news/pregneno.htm https://www.renewedvitalitymd.com/the-mother-hormone-pregnenolone/ https://thriveglobal.com/stories/mother-of-all-hormones/

T3 is what our body uses to regulate metabolism speed and efficiency

#### Zinc..

https://www.westonaprice.org/health-topics/abcs-of-nutrition/the-role-of-zinc-in-human-biology/

https://solutions.heatherbrucehealing.com/nutrition-zinc-and-post-natal-depression/

https://easybreasts.heatherbrucehealing.com/healthy-breasts/ingredients/zinc/

Need to be able to take out the heavy metals - take the zeolites drops.