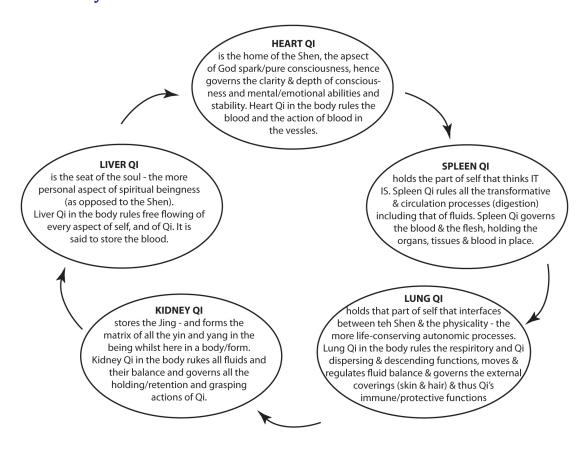

## Three heaters

This model explains how a well body works - from the energy model. **Upper Heater** - the lungs and the heart acting mostly in circulation – and when there is a blockage of the emotions – especially grief (lungs) and the joy (heart) of the from the Liver Qi rising upwards – upsetting the diaphragm majorly.

**Middle Heater** - See info on the HH Syndrome as movement of anything in the body everything is moved by the Liver Qi. When upset also the Liver Qi goes laterally and attacks the Stomach/Spleen.

**Lower Heater** – where the fluid metabolism and eventual removal of wastes.