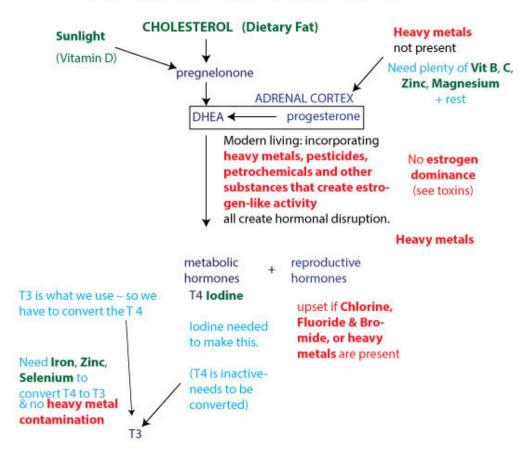

#### See more here..

https://detox.heatherbrucehealing.com/chronic-mercury-toxicity/

Problem we all now have ...

"Mudmap" of Modern Hormone Production disrupted by environmental toxins and modern living.

Hormones - what are they made from?

Without fat and sun...

And NO contact of heavy metals...

**Reverse T3**: <a href="https://drhagmeyer.com/restore-your-thyroid-by-lowering-your-reverse-t3/">https://drhagmeyer.com/restore-your-thyroid-by-lowering-your-reverse-t3/</a> <a href="https://suzycohen.com/articles/reverse-t3/">https://suzycohen.com/articles/reverse-t3/</a>

T3 is what our body uses to regulate metabolism speed and efficiency

Need to be able to take out the heavy metals - take the zeolites drops.